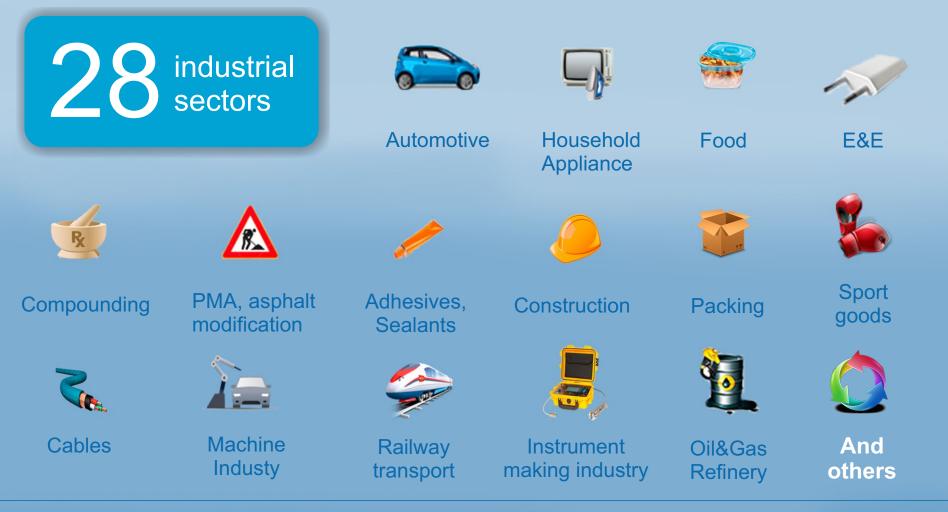

Any idea can be improved Any polymers and rubbers for your business

3 active item products 3 industry branches 135 active item products 28 industry branches To the future with us!